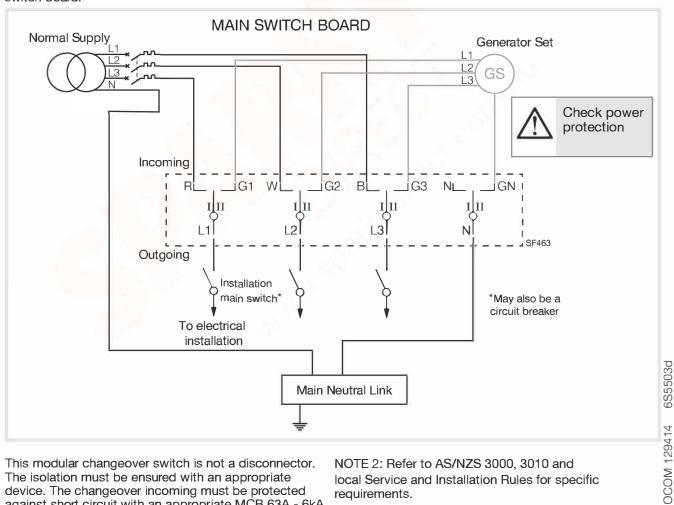

## SF463

Alternative supply generator: typical location of manual changeover device with centre "off" position in the main switch board.

This modular changeover switch is not a disconnector. The isolation must be ensured with an appropriate device. The changeover incoming must be protected against short circuit with an appropriate MCB 63A - 6kA

NOTE 1: In Australia and NZ, the Main Supply Neutral upstream of the MEN connection is NOT allowed to be switched. (AS/NZS 3010).

NOTE 2: Refer to AS/NZS 3000, 3010 and local Service and Installation Rules for specific requirements.