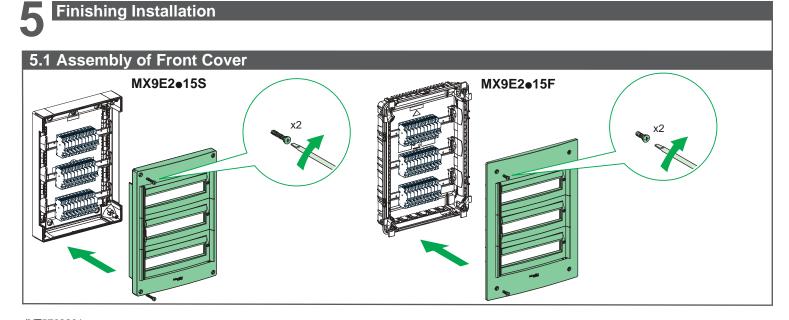

ide the equipment.

Failure to follow these instructions will result in death or serious injury.



PZ2 PH2



# **Mounting of Enclosures**



**Surface Mount:** 

|           | A (mm) | B (mm) |
|-----------|--------|--------|
| MX9E3218S | 250    | 350    |
| MX9E3318S | 250    | 500    |

Note: For surface mount mark the points corresponding to the box keyholes and drill holes accordingly.







#### Flush Mount:

|           | C (mm) | D (mm) | E (mm) |
|-----------|--------|--------|--------|
| MX9E3218F | 456    | 480    | 86     |
| MX9E3318F | 456    | 630    | 86     |

**Note:** For flush mount fix the box in the wall cavity with the outer edges projecting out the wall's surface (marking provided).







# MX9E3•18S





#### MX9E3•18F

# Reversible Assembly



JYT5703201







JYT5703201 3/4

# 5.1.1 Assembly of Door













# 5.2 Labelling and Assembly of Pole Filler

## **MX9ELG**





Clipsal by Schneider Electric (Australia) Pty Limited 33-37 Port Wakefield Road

33-37 Port Wakefield Road Gepps Cross South Australia 5094

Life Is On



JYT5703201