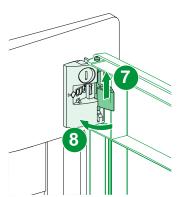

ns will result in death or serious injury.



PZ2 PH2



# **Mounting of Enclosures**



**Surface Mount:** 

|           | A (mm) | B (mm) |
|-----------|--------|--------|
| MX9E3218S | 250    | 350    |
| MX9E3318S | 250    | 500    |

Note: For surface mount mark the points corresponding to the box keyholes and drill holes accordingly.







#### Flush Mount:

|           | C (mm) | D (mm) | E (mm) |
|-----------|--------|--------|--------|
| MX9E3218F | 456    | 480    | 86     |
| MX9E3318F | 456    | 630    | 86     |

**Note:** For flush mount fix the box in the wall cavity with the outer edges projecting out the wall's surface (marking provided).







# MX9E3•18S





#### MX9E3•18F

# Reversible Assembly



JYT5703201







JYT5703201 3/4

# 5.1.1 Assembly of Door













# 5.2 Labelling and Assembly of Pole Filler

## **MX9ELG**





Clipsal by Schneider Electric (Australia) Pty Limited 33-37 Port Wakefield Road

33-37 Port Wakefield Road Gepps Cross South Australia 5094

Life Is On



JYT5703201