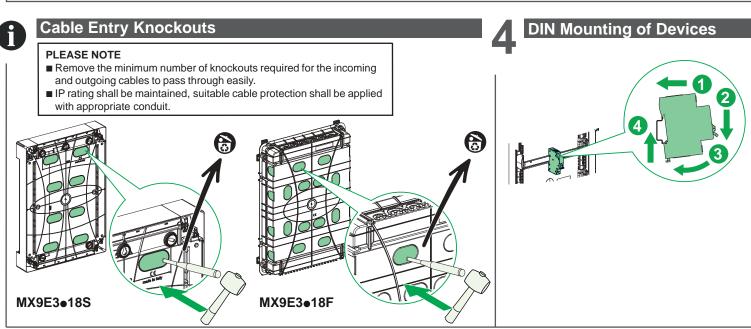

nside the equipment.

Failure to follow these instructions will result in death or serious injury.



PZ2 PH2



# **Mounting of Enclosures**



**Surface Mount:** 

|           | A (mm) | B (mm) |
|-----------|--------|--------|
| MX9E3218S | 250    | 350    |
| MX9E3318S | 250    | 500    |

Note: For surface mount mark the points corresponding to the box keyholes and drill holes accordingly.







#### Flush Mount:

|           | C (mm) | D (mm) | E (mm) |
|-----------|--------|--------|--------|
| MX9E3218F | 456    | 480    | 86     |
| MX9E3318F | 456    | 630    | 86     |

**Note:** For flush mount fix the box in the wall cavity with the outer edges projecting out the wall's surface (marking provided).







# MX9E3•18S





#### MX9E3•18F

# Reversible Assembly



JYT5703201







JYT5703201 3/4

# 5.1.1 Assembly of Door













# 5.2 Labelling and Assembly of Pole Filler

## **MX9ELG**





Clipsal by Schneider Electric (Australia) Pty Limited 33-37 Port Wakefield Road

33-37 Port Wakefield Road Gepps Cross South Australia 5094

Life Is On



JYT5703201