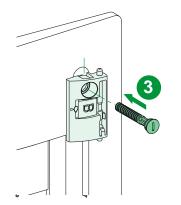

ctions will result in death or serious injury.



PZ2 PH2



# **Mounting of Enclosures**



**Surface Mount:** 

|           | A (mm) | B (mm) |
|-----------|--------|--------|
| MX9E3218S | 250    | 350    |
| MX9E3318S | 250    | 500    |

Note: For surface mount mark the points corresponding to the box keyholes and drill holes accordingly.







#### Flush Mount:

|           | C (mm) | D (mm) | E (mm) |
|-----------|--------|--------|--------|
| MX9E3218F | 456    | 480    | 86     |
| MX9E3318F | 456    | 630    | 86     |

**Note:** For flush mount fix the box in the wall cavity with the outer edges projecting out the wall's surface (marking provided).







# MX9E3•18S





#### MX9E3•18F

# Reversible Assembly



JYT5703201







JYT5703201 3/4

# 5.1.1 Assembly of Door













# 5.2 Labelling and Assembly of Pole Filler

## **MX9ELG**





Clipsal by Schneider Electric (Australia) Pty Limited 33-37 Port Wakefield Road

33-37 Port Wakefield Road Gepps Cross South Australia 5094

Life Is On



JYT5703201