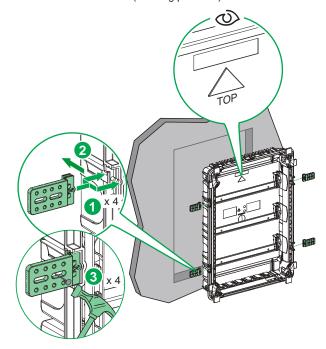

spect the work area to check that no tools or objects could have been
- left inside the equipment.

Failure to follow these instructions will result in death or serious injury.



PZ2 PH2



# **Mounting of Enclosures**



**Surface Mount:** 

|           | A (mm) | B (mm) |
|-----------|--------|--------|
| MX9E3218S | 250    | 350    |
| MX9E3318S | 250    | 500    |

Note: For surface mount mark the points corresponding to the box keyholes and drill holes accordingly.







#### Flush Mount:

|           | C (mm) | D (mm) | E (mm) |
|-----------|--------|--------|--------|
| MX9E3218F | 456    | 480    | 86     |
| MX9E3318F | 456    | 630    | 86     |

**Note:** For flush mount fix the box in the wall cavity with the outer edges projecting out the wall's surface (marking provided).







# MX9E3•18S





#### MX9E3•18F

# Reversible Assembly



JYT5703201







JYT5703201 3/4

# 5.1.1 Assembly of Door













# 5.2 Labelling and Assembly of Pole Filler

## **MX9ELG**





Clipsal by Schneider Electric (Australia) Pty Limited 33-37 Port Wakefield Road

33-37 Port Wakefield Road Gepps Cross South Australia 5094

Life Is On



JYT5703201