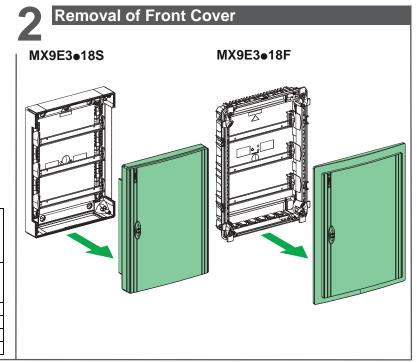

ement of this device.
- This product should not be installed if, when unpacking it, you observe that it is damaged.
- Clipsal cannot be held responsible in the event of noncompliance with the instructions in this document and in the documents to which it refers.
- The service instruction must be observed throughout the life time of this product.

## DANGER

#### HAZARD OF ELECTRIC SHOCK, EXPLOSION OR ARC FLASH

- Turn off all power supplying this product before working on it.
- Use a voltage tester with a suitable rated voltage in order to check that all active conductors aren't energized.
- Carefully inspect the work area to check that no tools or objects could have been
- left inside the equipment.

Failure to follow these instructions will result in death or serious injury.



PZ2 PH2



# **Mounting of Enclosures**



**Surface Mount:** 

|           | A (mm) | B (mm) |
|-----------|--------|--------|
| MX9E3218S | 250    | 350    |
| MX9E3318S | 250    | 500    |

Note: For surface mount mark the points corresponding to the box keyholes and drill holes accordingly.







#### Flush Mount:

|           | C (mm) | D (mm) | E (mm) |
|-----------|--------|--------|--------|
| MX9E3218F | 456    | 480    | 86     |
| MX9E3318F | 456    | 630    | 86     |

**Note:** For flush mount fix the box in the wall cavity with the outer edges projecting out the wall's surface (marking provided).







# MX9E3•18S





#### MX9E3•18F

# Reversible Assembly



JYT5703201







JYT5703201 3/4

# 5.1.1 Assembly of Door













# 5.2 Labelling and Assembly of Pole Filler

## **MX9