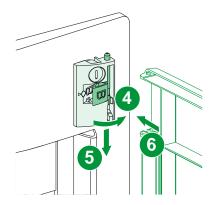

ions will result in death or serious injury.



PZ2 PH2



# **Mounting of Enclosures**



**Surface Mount:** 

|           | A (mm) | B (mm) |
|-----------|--------|--------|
| MX9E3218S | 250    | 350    |
| MX9E3318S | 250    | 500    |

Note: For surface mount mark the points corresponding to the box keyholes and drill holes accordingly.







#### Flush Mount:

|           | C (mm) | D (mm) | E (mm) |
|-----------|--------|--------|--------|
| MX9E3218F | 456    | 480    | 86     |
| MX9E3318F | 456    | 630    | 86     |

**Note:** For flush mount fix the box in the wall cavity with the outer edges projecting out the wall's surface (marking provided).







# MX9E3•18S





#### MX9E3•18F

# Reversible Assembly



JYT5703201







JYT5703201 3/4

# 5.1.1 Assembly of Door













# 5.2 Labelling and Assembly of Pole Filler

## **MX9ELG**





Clipsal by Schneider Electric (Australia) Pty Limited 33-37 Port Wakefield Road

33-37 Port Wakefield Road Gepps Cross South Australia 5094

Life Is On



JYT5703201