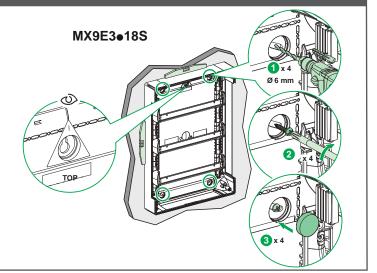

# **Mounting of Enclosures**

**Surface Mount:** 

|           | A (mm) | B (mm) |
|-----------|--------|--------|
| MX9E3218S | 250    | 350    |
| MX9E3318S | 250    | 500    |

Note: For surface mount mark the points corresponding to the box keyholes and drill holes accordingly.

# MX9E3•18S