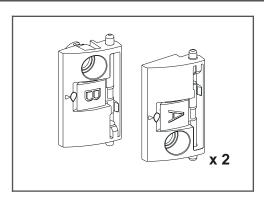

structions will result in death or serious injury.



PZ2 PH2



# **Mounting of Enclosures**



**Surface Mount:** 

|           | A (mm) | B (mm) |
|-----------|--------|--------|
| MX9E3218S | 250    | 350    |
| MX9E3318S | 250    | 500    |

Note: For surface mount mark the points corresponding to the box keyholes and drill holes accordingly.







#### Flush Mount:

|           | C (mm) | D (mm) | E (mm) |
|-----------|--------|--------|--------|
| MX9E3218F | 456    | 480    | 86     |
| MX9E3318F | 456    | 630    | 86     |

**Note:** For flush mount fix the box in the wall cavity with the outer edges projecting out the wall's surface (marking provided).







# MX9E3•18S





#### MX9E3•18F

# Reversible Assembly



JYT5703201







JYT5703201 3/4

# 5.1.1 Assembly of Door













# 5.2 Labelling and Assembly of Pole Filler

## **MX9ELG**





Clipsal by Schneider Electric (Australia) Pty Limited 33-37 Port Wakefield Road

33-37 Port Wakefield Road Gepps Cross South Australia 5094

Life Is On



JYT5703201