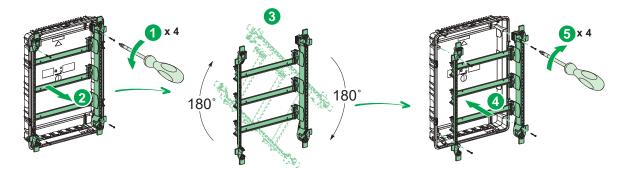

ve been
- left inside the equipment.

Failure to follow these instructions will result in death or serious injury.



PZ2 PH2



# **Mounting of Enclosures**



**Surface Mount:** 

|           | A (mm) | B (mm) |
|-----------|--------|--------|
| MX9E3218S | 250    | 350    |
| MX9E3318S | 250    | 500    |

Note: For surface mount mark the points corresponding to the box keyholes and drill holes accordingly.







#### Flush Mount:

|           | C (mm) | D (mm) | E (mm) |
|-----------|--------|--------|--------|
| MX9E3218F | 456    | 480    | 86     |
| MX9E3318F | 456    | 630    | 86     |

**Note:** For flush mount fix the box in the wall cavity with the outer edges projecting out the wall's surface (marking provided).







# MX9E3•18S





#### MX9E3•18F

# Reversible Assembly



JYT5703201







JYT5703201 3/4

# 5.1.1 Assembly of Door













# 5.2 Labelling and Assembly of Pole Filler

## **MX9ELG**





Clipsal by Schneider Electric (Australia) Pty Limited 33-37 Port Wakefield Road

33-37 Port Wakefield Road Gepps Cross South Australia 5094

Life Is On



JYT5703201