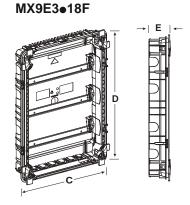

#### Flush Mount:

|           | C (mm) | D (mm) | E (mm) |
|-----------|--------|--------|--------|
| MX9E3218F | 456    | 480    | 86     |
| MX9E3318F | 456    | 630    | 86     |

**Note:** For flush mount fix the box in the wall cavity with the outer edges projecting out the wall's surface (marking provided).

#### MX9E3•18F