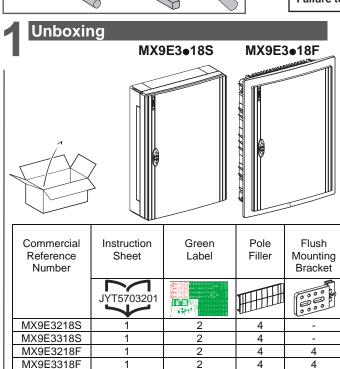

and replacement of this device.
- This product should not be installed if, when unpacking it, you observe that it is damaged.
- Clipsal cannot be held responsible in the event of noncompliance with the instructions in this document and in the documents to which it refers.
- The service instruction must be observed throughout the life time of this product.

## DANGER

#### HAZARD OF ELECTRIC SHOCK, EXPLOSION OR ARC FLASH

- Turn off all power supplying this product before working on it.
- Use a voltage tester with a suitable rated voltage in order to check that all active conductors aren't energized.
- Carefully inspect the work area to check that no tools or objects could have been
- left inside the equipment.

Failure to follow these instructions will result in death or serious injury.



PZ2 PH2



# **Mounting of Enclosures**



**Surface Mount:** 

|           | A (mm) | B (mm) |
|-----------|--------|--------|
| MX9E3218S | 250    | 350    |
| MX9E3318S | 250    | 500    |

Note: For surface mount mark the points corresponding to the box keyholes and drill holes accordingly.







#### Flush Mount:

|           | C (mm) | D (mm) | E (mm) |
|-----------|--------|--------|--------|
| MX9E3218F | 456    | 480    | 86     |
| MX9E3318F | 456    | 630    | 86     |

**Note:** For flush mount fix the box in the wall cavity with the outer edges projecting out the wall's surface (marking provided).







# MX9E3•18S





#### MX9E3•18F

# Reversible Assembly



JYT5703201







JYT5703201 3/4

# 5.1.1 Assembly of Door













# 5.2 Labelling and Assembly of Pole Fille