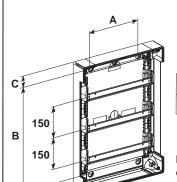

# **Mounting of Enclosures**

**Surface Mount:** 

|           | A (mm) | B (mm) |
|-----------|--------|--------|
| MX9E3218S | 250    | 350    |
| MX9E3318S | 250    | 500    |

Note: For surface mount mark the points corresponding to the box keyholes and drill holes accordingly.

#### Flush Mount:

|           | C (mm) | D (mm) | E (mm) |
|-----------|--------|--------|--------|
| MX9E3218F | 456    | 480    | 86     |
| MX9E3318F | 456    | 630    | 86     |

**Note:** For flush mount fix the box in the wall cavity with the outer edges projecting out the wall's surface (marking provided).