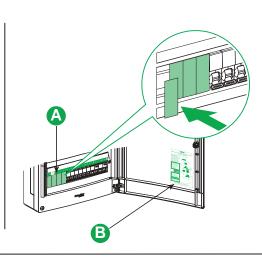

nting of Enclosures**



**Surface Mount:** 

|           | A (mm) | B (mm) |
|-----------|--------|--------|
| MX9E3218S | 250    | 350    |
| MX9E3318S | 250    | 500    |

Note: For surface mount mark the points corresponding to the box keyholes and drill holes accordingly.







#### Flush Mount:

|           | C (mm) | D (mm) | E (mm) |
|-----------|--------|--------|--------|
| MX9E3218F | 456    | 480    | 86     |
| MX9E3318F | 456    | 630    | 86     |

**Note:** For flush mount fix the box in the wall cavity with the outer edges projecting out the wall's surface (marking provided).







# MX9E3•18S





#### MX9E3•18F

# Reversible Assembly



JYT5703201







JYT5703201 3/4

# 5.1.1 Assembly of Door













# 5.2 Labelling and Assembly of Pole Filler

## **MX9ELG**





Clipsal by Schneider Electric (Australia) Pty Limited 33-37 Port Wakefield Road

33-37 Port Wakefield Road Gepps Cross South Australia 5094

Life Is On



JYT5703201