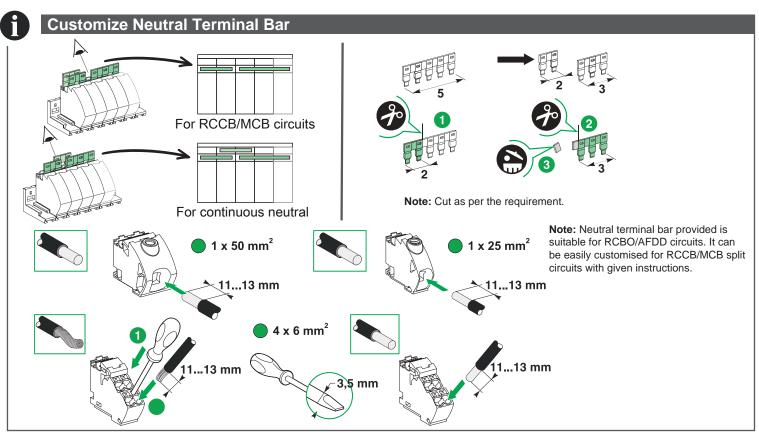

inside the equipment.

Failure to follow these instructions will result in death or serious injury.



PZ2 PH2



# **Mounting of Enclosures**



**Surface Mount:** 

|           | A (mm) | B (mm) |
|-----------|--------|--------|
| MX9E3218S | 250    | 350    |
| MX9E3318S | 250    | 500    |

Note: For surface mount mark the points corresponding to the box keyholes and drill holes accordingly.







#### Flush Mount:

|           | C (mm) | D (mm) | E (mm) |
|-----------|--------|--------|--------|
| MX9E3218F | 456    | 480    | 86     |
| MX9E3318F | 456    | 630    | 86     |

**Note:** For flush mount fix the box in the wall cavity with the outer edges projecting out the wall's surface (marking provided).







# MX9E3•18S





#### MX9E3•18F

# Reversible Assembly



JYT5703201







JYT5703201 3/4

# 5.1.1 Assembly of Door













# 5.2 Labelling and Assembly of Pole Filler

## **MX9ELG**





Clipsal by Schneider Electric (Australia) Pty Limited 33-37 Port Wakefield Road

33-37 Port Wakefield Road Gepps Cross South Australia 5094

Life Is On



JYT5703201