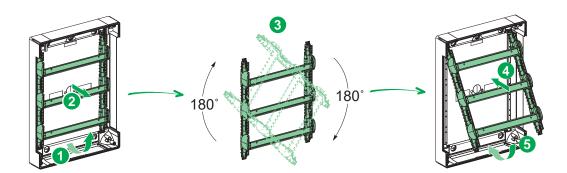

o check that no tools or objects could have been
- left inside the equipment.

Failure to follow these instructions will result in death or serious injury.



PZ2 PH2



# **Mounting of Enclosures**



**Surface Mount:** 

|           | A (mm) | B (mm) |
|-----------|--------|--------|
| MX9E3218S | 250    | 350    |
| MX9E3318S | 250    | 500    |

Note: For surface mount mark the points corresponding to the box keyholes and drill holes accordingly.







#### Flush Mount:

|           | C (mm) | D (mm) | E (mm) |
|-----------|--------|--------|--------|
| MX9E3218F | 456    | 480    | 86     |
| MX9E3318F | 456    | 630    | 86     |

**Note:** For flush mount fix the box in the wall cavity with the outer edges projecting out the wall's surface (marking provided).







# MX9E3•18S





#### MX9E3•18F

# Reversible Assembly



JYT5703201







JYT5703201 3/4

# 5.1.1 Assembly of Door













# 5.2 Labelling and Assembly of Pole Filler

## **MX9ELG**





Clipsal by Schneider Electric (Australia) Pty Limited 33-37 Port Wakefield Road

33-37 Port Wakefield Road Gepps Cross South Australia 5094

Life Is On



JYT5703201