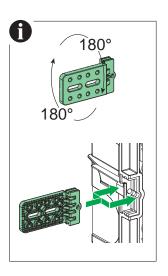

t the work area to check that no tools or objects could have been
- left inside the equipment.

Failure to follow these instructions will result in death or serious injury.



PZ2 PH2



# **Mounting of Enclosures**



**Surface Mount:** 

|           | A (mm) | B (mm) |
|-----------|--------|--------|
| MX9E3218S | 250    | 350    |
| MX9E3318S | 250    | 500    |

Note: For surface mount mark the points corresponding to the box keyholes and drill holes accordingly.







#### Flush Mount:

|           | C (mm) | D (mm) | E (mm) |
|-----------|--------|--------|--------|
| MX9E3218F | 456    | 480    | 86     |
| MX9E3318F | 456    | 630    | 86     |

**Note:** For flush mount fix the box in the wall cavity with the outer edges projecting out the wall's surface (marking provided).







# MX9E3•18S





#### MX9E3•18F

# Reversible Assembly



JYT5703201







JYT5703201 3/4

# 5.1.1 Assembly of Door













# 5.2 Labelling and Assembly of Pole Filler

## **MX9ELG**





Clipsal by Schneider Electric (Australia) Pty Limited 33-37 Port Wakefield Road

33-37 Port Wakefield Road Gepps Cross South Australia 5094

Life Is On



JYT5703201