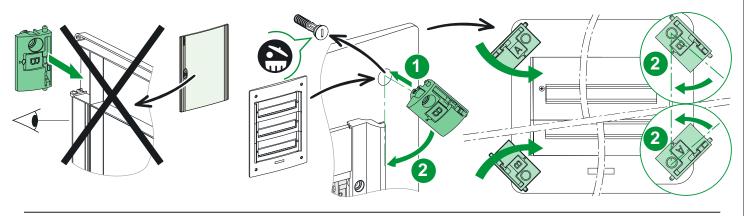

ructions will result in death or serious injury.



PZ2 PH2



# **Mounting of Enclosures**



**Surface Mount:** 

|           | A (mm) | B (mm) |
|-----------|--------|--------|
| MX9E3218S | 250    | 350    |
| MX9E3318S | 250    | 500    |

Note: For surface mount mark the points corresponding to the box keyholes and drill holes accordingly.







#### Flush Mount:

|           | C (mm) | D (mm) | E (mm) |
|-----------|--------|--------|--------|
| MX9E3218F | 456    | 480    | 86     |
| MX9E3318F | 456    | 630    | 86     |

**Note:** For flush mount fix the box in the wall cavity with the outer edges projecting out the wall's surface (marking provided).







# MX9E3•18S





#### MX9E3•18F

# Reversible Assembly



JYT5703201







JYT5703201 3/4

# 5.1.1 Assembly of Door













# 5.2 Labelling and Assembly of Pole Filler

## **MX9ELG**





Clipsal by Schneider Electric (Australia) Pty Limited 33-37 Port Wakefield Road

33-37 Port Wakefield Road Gepps Cross South Australia 5094

Life Is On



JYT5703201