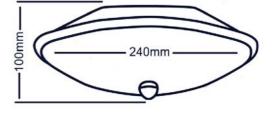

## **Application**

The Oyster light fitting kit is a retrofittable Light fitting to suit the Clipsal Airflow Series fans. It is constructed with a mid-steel body and an opaque glass diffuser.